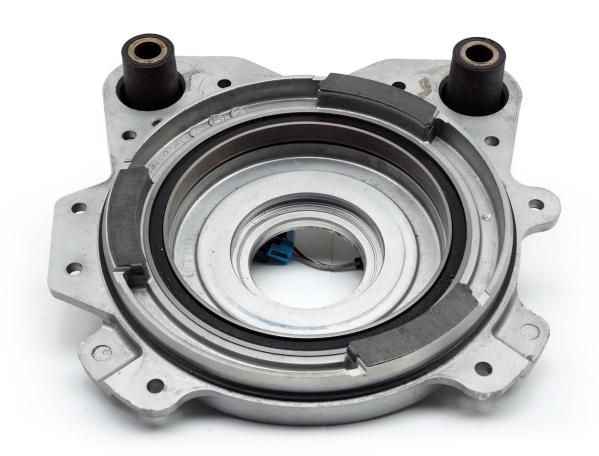

## SANDCRAFT MOTORSPORTS DIFFERENTIAL SIDE COVER WEAR PAD INSTALLATION INSTRUCTIONS

### THANK YOU FOR PURCHASING THIS KIT FROM SANDCRAFT!

Please read the instructions completely before beginning installation.

- 1. Remove the Differential Side Cover Plate.
- 2. Carefully remove the OE metal wear plates. Be sure not to scratch the surface of the Side Cover Plate.
- 3. Clean the Side Cover Plate thouroughly.
- 4. Insert your new SANDCRAFT Wear Plates ensuring they are fully inserted, flat and flush. Do not use any tools that might scratch the surface during installation.
- 5. Re-install the differential.

#### **BEFORE INSTALLATION**





# SANDCRAFT MOTORSPORTS DIFFERENTIAL SIDE COVER WEAR PAD INSTALLATION INSTRUCTIONS

### **AFTER INSTALLATION**



PLEASE CONTACT US AT (480)-539-4438 OR SANDCRAFT@SANDCRAFT-MOTORSPORTS.COM IF YOU HAVE ANY QUESTIONS.