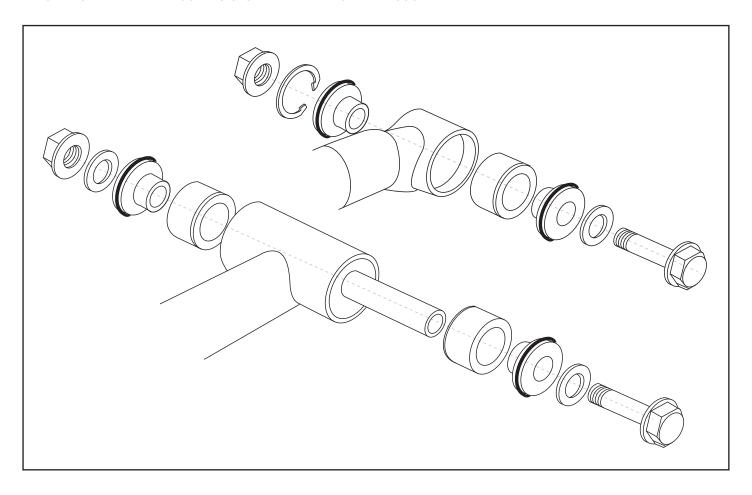

## **INSTALLATION INSTRUCTIONS**

## SANDCRAFT A-ARM BUSHING & SLEEVE KIT - 2017+ XP1000



## **TOOLS REQUIRED:**

- Grease
- Floor jack & jack stands
- Torque wrench
- 15mm wrench (2)
- Rubber mallet
- Lock ring pliers
- Lug wrench
- Drill and bit



## INSTALLATION INSTRUCTIONS SANDCRAFT A-ARM BUSHING & SLEEVE KIT - 2017+ XP1000





- 1. Remove the four (4) T40 bolts that hold the lower half of the front bumper on.
- 2. Break loose the wheel lug nuts on the wheels, then safely jack the front end up, secure it and remove the wheels.
- 3. Remove the 15mm lower shock bolt from the upper A Arm.
- 4. Remove the brake line bracket.
- 5. Remove the 15mm upper ball joint pinch bolt and Separate the upper A Arm from the ball joint.
- 6. Remove (2) upper 15mm bolts from the Upper A Arm frame mounts. Remove the upper A Arm from the vehicle.
- 7. Remove the old collar and bushings from the A Arm and clean all surfaces.
- 8. Grease your new SANDCRAFT Delrin bushings and insert them into the Upper A Arm.
- 9. Grease and install the SANDCRAFT Collars. Repeat this process for both sides of the Upper A Arm.
- 10. Re install the Uppe