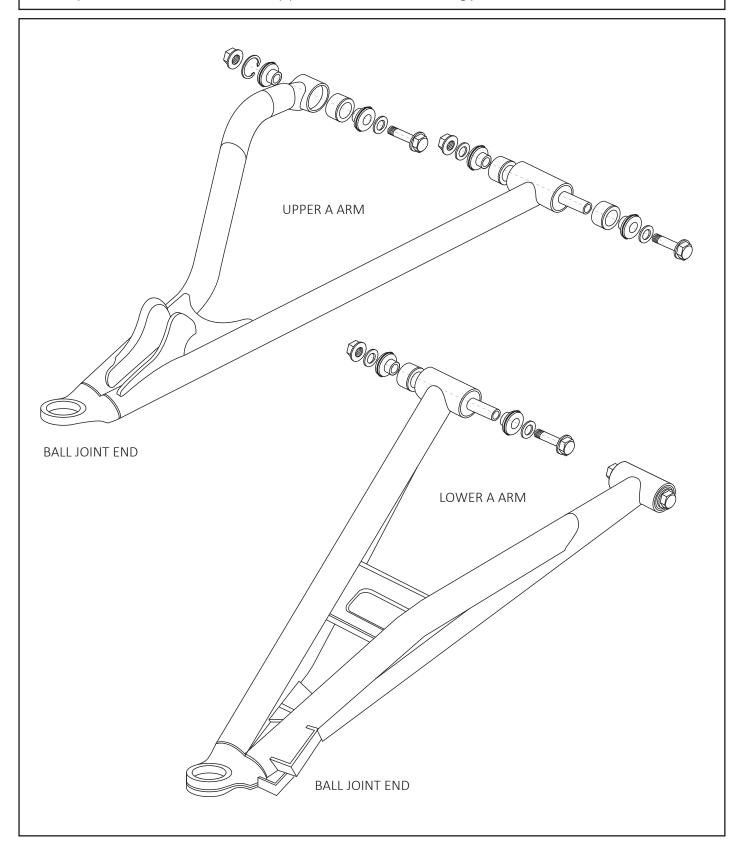

## **INSTALLATION INSTRUCTIONS**

## SANDCRAFT A-ARM BUSHING & SLEEVE KIT - 2017+ XP1000



## **TOOLS REQUIRED:**

- Grease
- Floor jack & jack stands
- Torque wrench
- 15mm wrench (2)
- Rubber mallet
- Lock ring pliers
- Lug wrench
- Drill and bit



## INSTALLATION INSTRUCTIONS SANDCRAFT A-ARM BUSHING & SLEEVE KIT - 2017+ XP1000





- 1. Remove the four (4) T40 bolts that hold the lower half of the front bumper on.
- 2. Break loose the wheel lug nuts on the wheels, then safely jack the front end up, secure it and remove the wheels.
- 3. Remove the 15mm lower shock bolt from the upper A Arm.
- 4. Remove the brake line bracket.
- 5. Remove the 15mm upper ball joint pinch bolt and Separate the upper A Arm from the ball joint.
- 6. Remove (2) upper 15mm bolts from the Upper A Arm frame mounts. Remove the upper A Arm from the vehicle.
- 7. Remove the old collar and bushings from the A Arm and clean all surfaces.
- 8. Grease your new SANDCRAFT Delrin bushings and insert them into the Upper A Arm.
- 9. Grease and install the SANDCRAFT Col